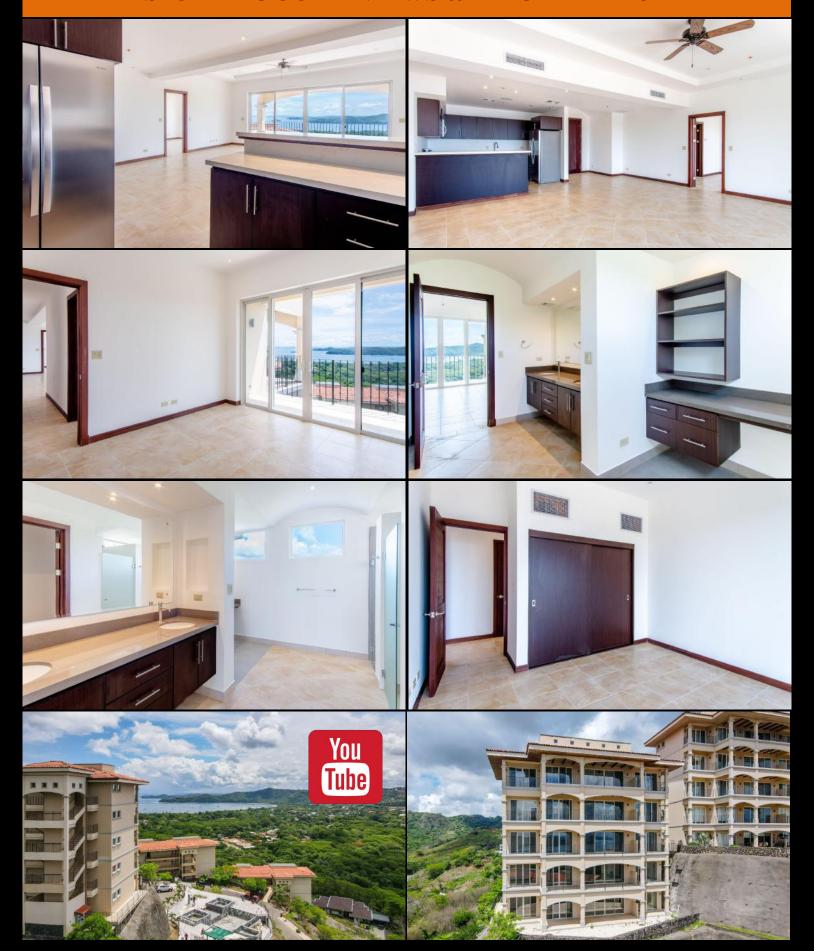

## Segovia Condominium F301, Coco Bay Estates, Playas del Coco Fully Renovated 3 Bed/3 Bath - 2,000 SQ FT - \$580,000 STUNNING OCEAN VIEWS & LARGE TERRACE

Indulge in the panoramic views from the Segovia Condominiums, cradled within the serene hills of Coco Bay Estates. This exquisite 3-bedroom, 3-bathroom condo is meticulously designed to maximize your enjoyment of the breathtaking scenery from every corner. Step onto the expansive terrace—the perfect spot where you can relish in the splendor of sunsets, savor a morning coffee, or simply bask in the tranquil ambiance that surrounds the area. Inside, a grand and airy floor plan awaits, adorned with modern cabinetry, luxurious quartz countertops, and top-of-the-line stainless steel appliances. Double-paned windows and sleek porcelain tile floors enhance the allure of each room. The primary suite is a sanctuary unto itself, boasting a private terrace and an opulent bathroom featuring double sink vanities and a makeup vanity with ample shelving. Generously sized closets, central A/C, and a spacious laundry room with extra storage further elevate the comfort and convenience of this remarkable residence. The Segovia Condominiums offer an array of amenities within Coco Bay Estates. Delight in access to an exclusive owners club complete with a restaurant and fitness center, a beach club in Ocotal, tennis courts, meticulously paved roads, and round-the-clock security. Situated in the vibrant town of Playas del Coco, you'll find yourself surrounded by an abundance of dining options, boutique shops, pharmacies, entertainment venues, and more. Plus, with its prime location just 30 minutes from the Liberia International Airport, effortless travel is always within reach. Experience coastal living at the Segovia Condominiums—a testament to refined elegance and unparalleled comfort.