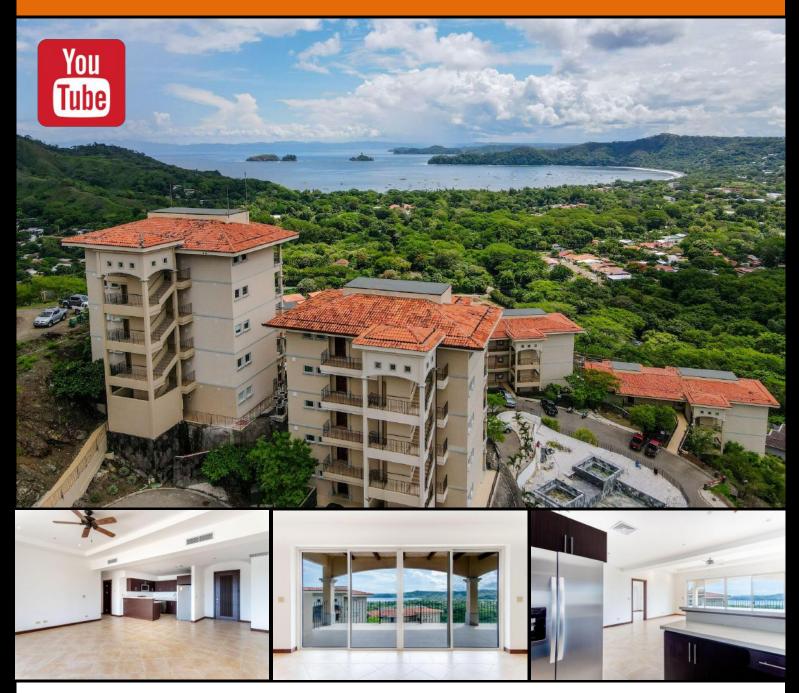

## Segovia Condominium F201, Coco Bay Estates, Playas del Coco Fully Renovated 3 Bed/3 Bath - 2,000 SQ FT - \$570,000 STUNNING OCEAN VIEWS & LARGE TERRACE

Indulge in the panoramic views from the Segovia Condominiums, cradled within the serene hills of Coco Bay Estates. This exquisite 3-bedroom, 3-bathroom condo is meticulously designed to maximize your enjoyment of the breathtaking scenery from every corner. Step onto the expansive terrace—the perfect spot where you can relish in the splendor of sunsets, savor a morning coffee, or simply bask in the tranquil ambiance that surrounds the area. Inside, a grand and airy floor plan awaits, adorned with modern cabinetry, luxurious quartz countertops, and top-of-the-line stainless steel appliances. Double-paned windows and sleek porcelain tile floors enhance the allure of each room. The primary suite is a sanctuary unto itself, boasting a private terrace and an opulent bathroom featuring double sink vanities and a makeup vanity with ample shelving. Generously sized closets, central A/C, and a spacious laundry room with extra storage further elevate the comfort and convenience of this remarkable residence. The Segovia Condominiums offer an array of amenities within Coco Bay Estates. Delight in access to an exclusive owners club complete with a restaurant and fitness center, a beach club in Ocotal, tennis courts, meticulously paved roads, and round-the-clock security. Situated in the vibrant town of Playas del Coco, you'll find yourself surrounded by an abundance of dining options, boutique shops, pharmacies, entertainment venues, and more. Plus, with its prime location just 30 minutes from the Liberia International Airport, effortless travel is always within reach. Experience coastal living at the Segovia Condominiums—a testament to refined elegance and unparalleled comfort.