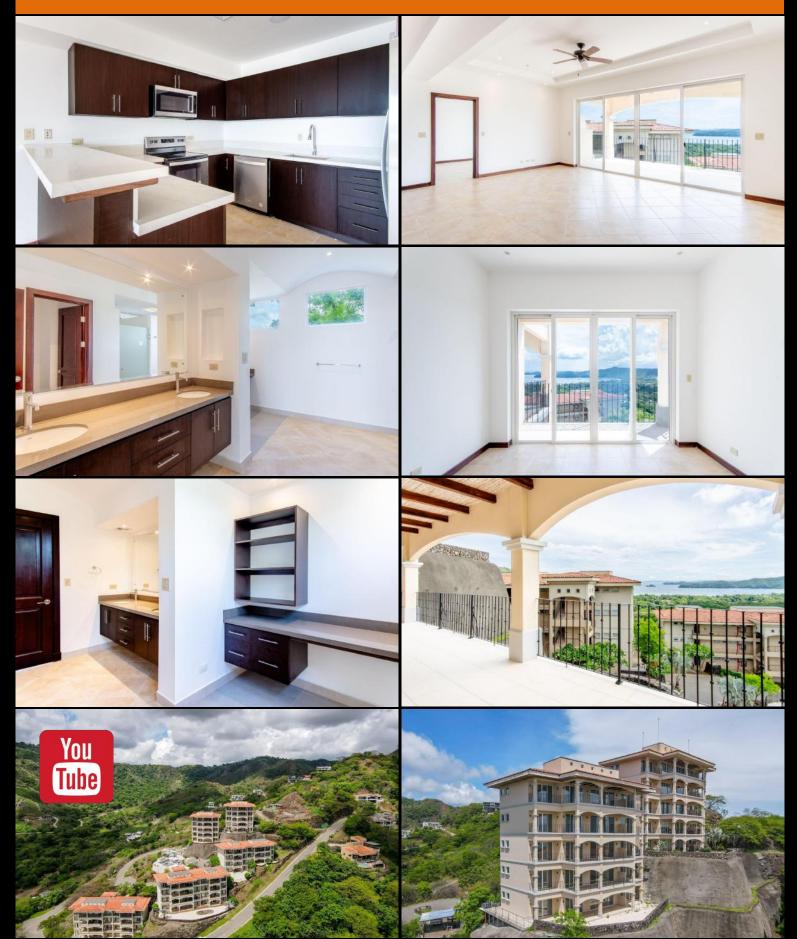

## Segovia Condominium F201, Coco Bay Estates, Playas del Coco Fully Renovated 3 Bed/3 Bath - 2,000 SQ FT - \$570,000 STUNNING OCEAN VIEWS & LARGE TERRACE

Indulge in the panoramic views from the Segovia Condominiums, cradled within the serene hills of Coco Bay Estates. This exquisite 3-bedroom, 3-bathroom condo is meticulously designed to maximize your enjoyment of the breathtaking scenery from every corner. Step onto the expansive terrace—the perfect spot where you can relish in the splendor of sunsets, savor a morning coffee, or simply bask in the tranquil ambiance that surrounds the area. Inside, a grand and airy floor plan awaits, adorned with modern cabinetry, luxurious quartz countertops, and top-of-the-line stainless steel appliances. Double-paned windows and sleek porcelain tile floors enhance the allure of each room. The primary suite is a sanctuary unto itself, boasting a private terrace and an opulent bathroom featuring double sink vanities and a makeup vanity with ample shelving. Generously sized closets, central A/C, and a spacious laundry room with extra storage further elevate the comfort and convenience of this remarkable residence. The Segovia Condominiums offer an array of amenities within Coco Bay Estates. Delight in access to an exclusive owners club complete with a restaurant and fitness center, a beach club in Ocotal, tennis courts, meticulously paved roads, and round-the-clock security. Situated in the vibrant town of Playas del Coco, you'll find yourself surrounded by an abundance of dining options, boutique shops, pharmacies, entertainment venues, and more. Plus, with its prime location just 30 minutes from the Liberia International Airport, effortless travel is always within reach. Experience coastal living at the Segovia Condominiums—a testament to refined elegance and unparalleled comfort.