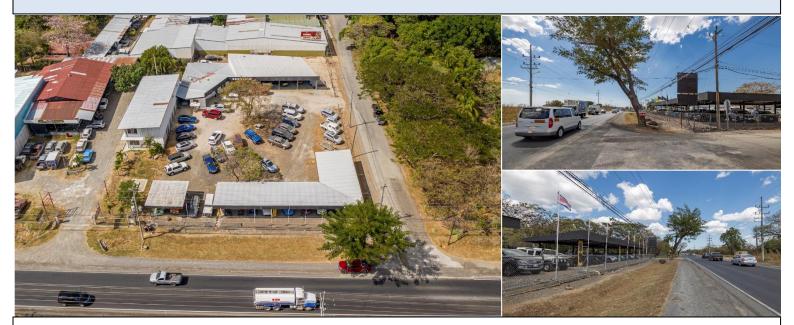

## PRIME COMMERCIAL PROPERTY WITH ROAD FRONTAGE ON HIGHWAY 21 BETWEEN LIBERA THE LIR AIRPORT.

This property has functioned as a long standing and successful car dealership for over 15 years. The existing buildings, offices and bodegas are included with the sale. None of the car inventory nor the branded items or brand rights are included with the sale. There is space for 5 mechanics bays and there are various offices and storage areas. This commercial property is in an extremely high traffic and high visibility position located directly on Highway 21 between Liberia and the Guanacaste International Airport (LIR). This is the most busily traveled stretch of surface road in Guanacaste. The property enjoys over 41 meters of road frontage on Highway 21 and also has 61 meters of public road frontage as well making it ideal for any type of high traffic establishment. The property measures 2,900 square meters and has a significant amount of open space for additional buildings. The property could easily continue to be used as a car dealership or converted to another similar business that needs high traffic and ample road frontage.