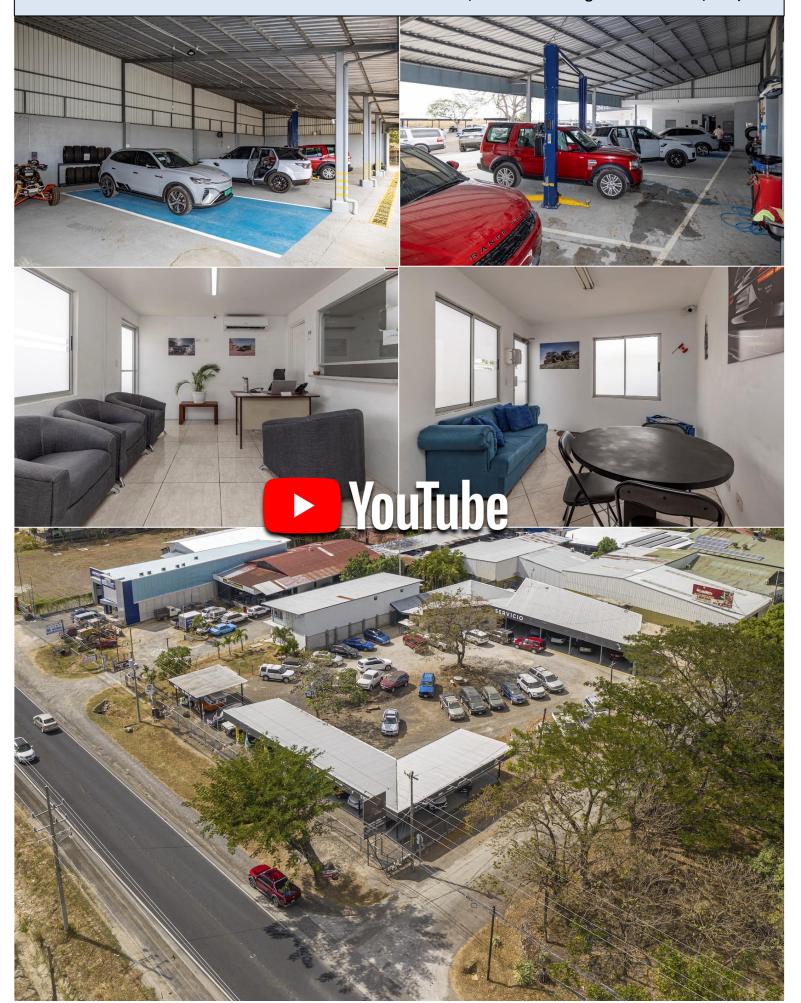

## PRIME COMMERCIAL PROPERTY WITH ROAD FRONTAGE ON HIGHWAY 21 BETWEEN LIBERA THE LIR AIRPORT.

This property has functioned as a long standing and successful car dealership for over 15 years. The existing buildings, offices and bodegas are included with the sale. None of the car inventory nor the branded items or brand rights are included with the sale. There is space for 5 mechanics bays and there are various offices and storage areas. This commercial property is in an extremely high traffic and high visibility position located directly on Highway 21 between Liberia and the Guanacaste International Airport (LIR). This is the most busily traveled stretch of surface road in Guanacaste. The property enjoys over 41 meters of road frontage on Highway 21 and also has 61 meters of public road frontage as well making it ideal for any type of high traffic establishment. The property measures 2,900 square meters and has a significant amount of open space for additional buildings. The property could easily continue to be used as a car dealership or converted to another similar business that needs high traffic and ample road frontage.