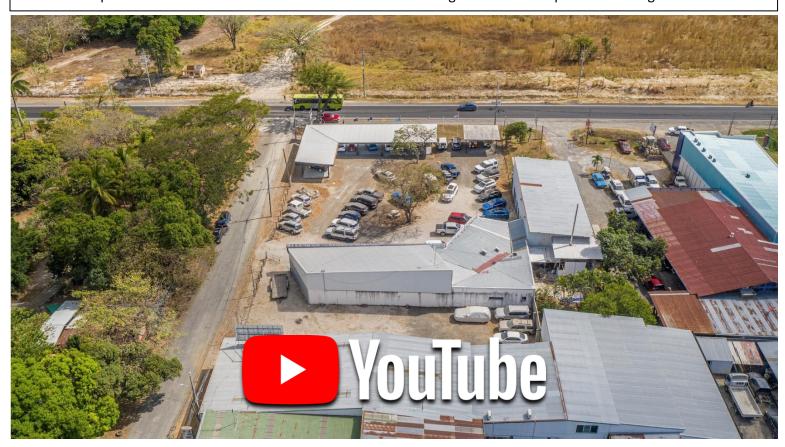

## PRIME COMMERCIAL PROPERTY WITH ROAD FRONTAGE ON HIGHWAY 21 BETWEEN LIBERA THE LIR AIRPORT.

This property has functioned as a long standing and successful car dealership for over 15 years. The existing buildings, offices and bodegas are included with the sale. None of the car inventory nor the branded items or brand rights are included with the sale. There is space for 5 mechanics bays and there are various offices and storage areas. This commercial property is in an extremely high traffic and high visibility position located directly on Highway 21 between Liberia and the Guanacaste International Airport (LIR). This is the most busily traveled stretch of surface road in Guanacaste. The property enjoys over 41 meters of road frontage on Highway 21 and also has 61 meters of public road frontage as well making it ideal for any type of high traffic establishment. The property measures 2,900 square meters and has a significant amount of open space for additional buildings. The property could easily continue to be used as a car dealership or converted to another similar business that needs high traffic and ample road frontage.