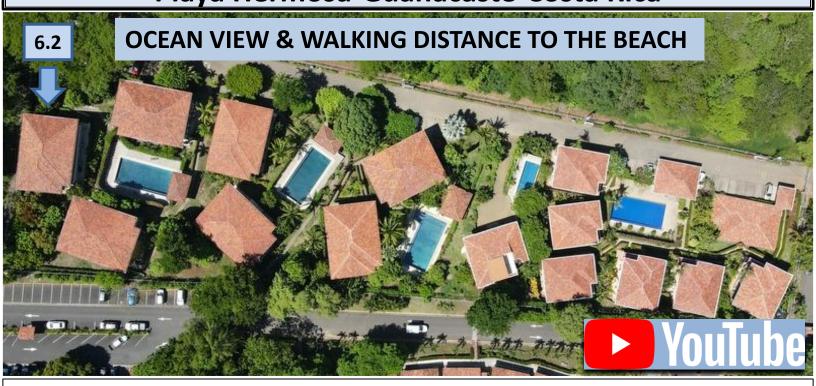

## Condominium Las Brisas 6.2 \$475,000 3 Bedroom, 2 Bathroom-2,000 sq/ft Playa Hermosa-Guanacaste-Costa Rica

Discover the epitome of coastal living in this exquisite 2,000 sq/ft full title condo, perfectly situated just 50 meters from the soft sands of Playa Hermosa. This fully furnished, second-floor unit offers stunning ocean views and a wealth of premium features designed for comfort and elegance. **Spacious and Elegant:** With 3 bedrooms and 2 full baths, this condo is designed for luxurious living. The master bedroom includes an en-suite bath and ample closets, providing a private sanctuary. **Breathtaking Ocean Views:** Enjoy a great ocean vistas with stunning sunset from your private terrace, accessible through the walkout dining and living rooms. **Gourmet Kitchen:** The fully equipped kitchen boasts extensive counter space, granite tops, and hardwood cabinetry throughout, making it a chef's delight. **Resort-Style Amenities:** Dive into the oversized saltwater community pool or take advantage of free access to the facilities of the neighboring hotel, enhancing your resort-like living experience. **Impeccable Grounds:** The well-maintained grounds and infrastructure reflect a commitment to quality and care. **Secure and Convenient:** Located in a secure gated community with 24/7 security and ample parking, this condo ensures peace of mind and convenience for you and your guests. **Prime Location:** Just 30 minutes from Liberia International Airport, this condo offers easy access for travel and is perfect for both short getaways and long-term stays. Experience the ultimate beachfront lifestyle in this luxurious condo at Playa Hermosa. With its prime location, stunning views, and top-tier amenities, this property is your gateway to paradise.