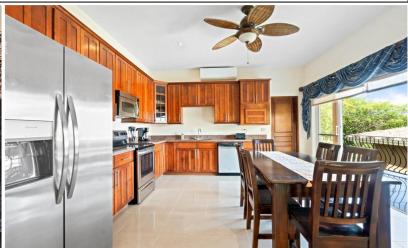

## Condominium Las Brisas 6.2 \$475,000 3 Bedroom, 2 Bathroom-2,000 sq/ft Playa Hermosa-Guanacaste-Costa Rica

Discover the epitome of coastal living in this exquisite 2,000 sq/ft full title condo, perfectly situated just 50 meters from the soft sands of Playa Hermosa. This fully furnished, second-floor unit offers stunning ocean views and a wealth of premium features designed for comfort and elegance. **Spacious and Elegant:** With 3 bedrooms and 2 full baths, this condo is designed for luxurious living. The master bedroom includes an en-suite bath and ample closets, providing a private sanctuary. **Breathtaking Ocean Views:** Enjoy a great ocean vistas with stunning sunset from your private terrace, accessible through the walkout dining and living rooms. **Gourmet Kitchen:** The fully equipped kitchen boasts extensive counter space, granite tops, and hardwood cabinetry throughout, making it a chef's delight. **Resort-Style Amenities:** Dive into the oversized saltwater community pool or take advantage of free access to the facilities of the neighboring hotel, enhancing your resort-like living experience. **Impeccable Grounds:** The well-maintained grounds and infrastructure reflect a commitment to quality and care. **Secure and Convenient:** Located in a secure gated community with 24/7 security and ample parking, this condo ensures peace of mind and convenience for you and your guests. **Prime Location:** Just 30 minutes from Liberia International Airport, this condo offers easy access for travel and is perfect for both short getaways and long-term stays. Experience the ultimate beachfront lifestyle in this luxurious condo at Playa Hermosa. With its prime location, stunning views, and top-tier amenities, this property is your gateway to paradise.