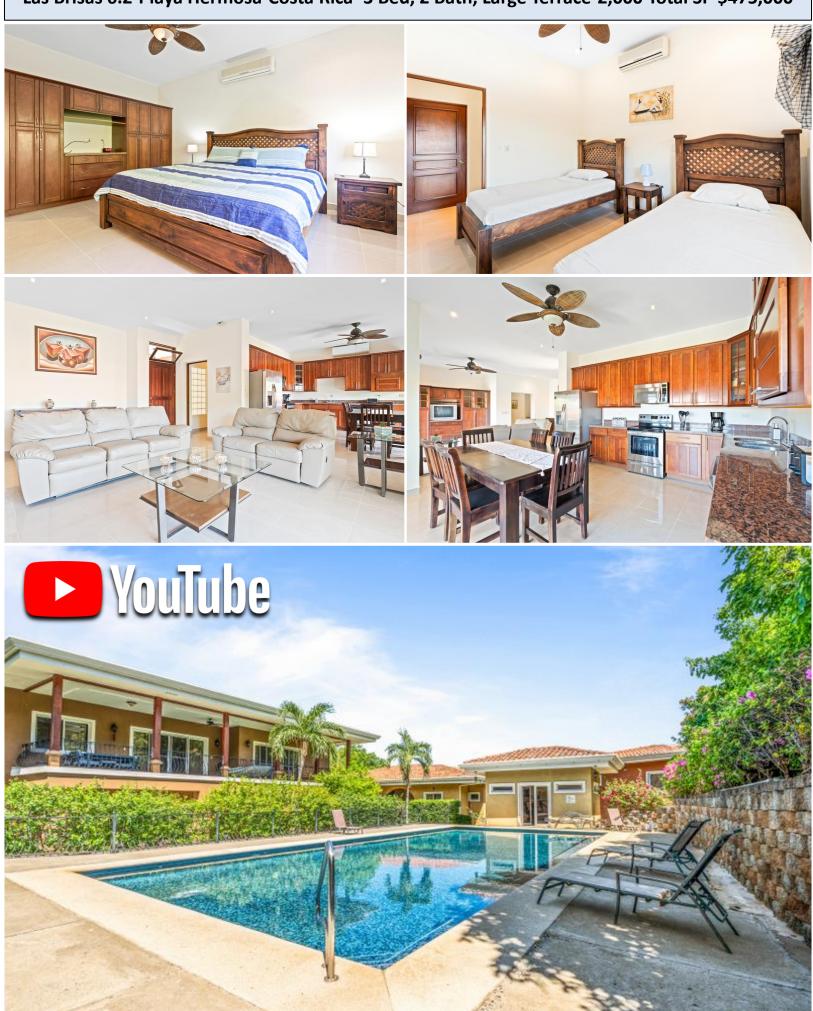

## Condominium Las Brisas 6.2 \$475,000 3 Bedroom, 2 Bathroom-2,000 sq/ft Playa Hermosa-Guanacaste-Costa Rica

Discover the epitome of coastal living in this exquisite 2,000 sq/ft full title condo, perfectly situated just 50 meters from the soft sands of Playa Hermosa. This fully furnished, second-floor unit offers stunning ocean views and a wealth of premium features designed for comfort and elegance. **Spacious and Elegant:** With 3 bedrooms and 2 full baths, this condo is designed for luxurious living. The master bedroom includes an en-suite bath and ample closets, providing a private sanctuary. **Breathtaking Ocean Views:** Enjoy a great ocean vistas with stunning sunset from your private terrace, accessible through the walkout dining and living rooms. **Gourmet Kitchen:** The fully equipped kitchen boasts extensive counter space, granite tops, and hardwood cabinetry throughout, making it a chef's delight. **Resort-Style Amenities:** Dive into the oversized saltwater community pool or take advantage of free access to the facilities of the neighboring hotel, enhancing your resort-like living experience. **Impeccable Grounds:** The well-maintained grounds and infrastructure reflect a commitment to quality and care. **Secure and Convenient:** Located in a secure gated community with 24/7 security and ample parking, this condo ensures peace of mind and convenience for you and your guests. **Prime Location:** Just 30 minutes from Liberia International Airport, this condo offers easy access for travel and is perfect for both short getaways and long-term stays. Experience the ultimate beachfront lifestyle in this luxurious condo at Playa Hermosa. With its prime location, stunning views, and top-tier amenities, this property is your gateway to paradise.

Las Brisas 6.2-Playa Hermosa-Costa Rica-3 Bed, 2 Bath, Large Terrace-2,000 Total SF-\$475,000

Las Brisas 6.2-Playa Hermosa-Costa Rica-3 Bed, 2 Bath, Large Terrace-2,000 Total SF-\$475,000