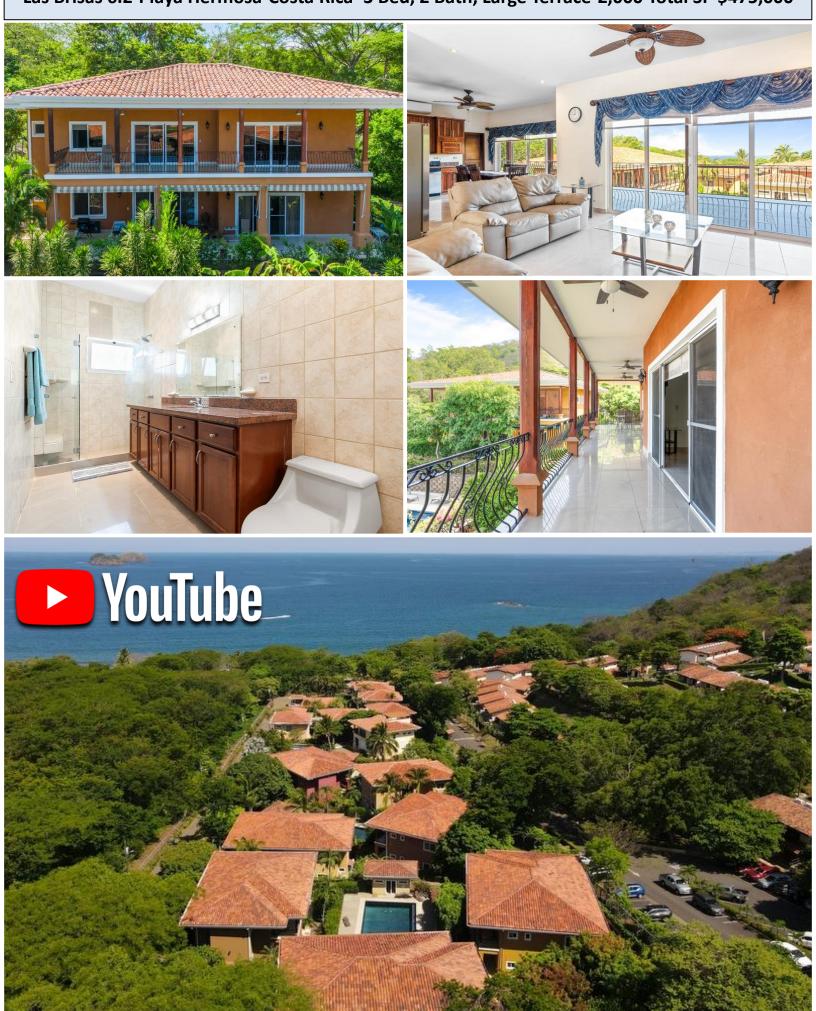

## Condominium Las Brisas 6.2 \$475,000 3 Bedroom, 2 Bathroom-2,000 sq/ft Playa Hermosa-Guanacaste-Costa Rica

Discover the epitome of coastal living in this exquisite 2,000 sq/ft full title condo, perfectly situated just 50 meters from the soft sands of Playa Hermosa. This fully furnished, second-floor unit offers stunning ocean views and a wealth of premium features designed for comfort and elegance. **Spacious and Elegant:** With 3 bedrooms and 2 full baths, this condo is designed for luxurious living. The master bedroom includes an en-suite bath and ample closets, providing a private sanctuary. **Breathtaking Ocean Views:** Enjoy a great ocean vistas with stunning sunset from your private terrace, accessible through the walkout dining and living rooms. **Gourmet Kitchen:** The fully equipped kitchen boasts extensive counter space, granite tops, and hardwood cabinetry throughout, making it a chef's delight. **Resort-Style Amenities:** Dive into the oversized saltwater community pool or take advantage of free access to the facilities of the neighboring hotel, enhancing your resort-like living experience. **Impeccable Grounds:** The well-maintained grounds and infrastructure reflect a commitment to quality and care. **Secure and Convenient:** Located in a secure gated community with 24/7 security and ample parking, this condo ensures peace of mind and convenience for you and your guests. **Prime Location:** Just 30 minutes from Liberia International Airport, this condo offers easy access for travel and is perfect for both short getaways and long-term stays. Experience the ultimate beachfront lifestyle in this luxurious condo at Playa Hermosa. With its prime location, stunning views, and top-tier amenities, this property is your gateway to paradise.

Las Brisas 6.2-Playa Hermosa-Costa Rica-3 Bed, 2 Bath, Large Terrace-2,000 Total SF-\$475,000

Las Brisas 6.2-Playa Hermosa-Costa Rica-3 Bed, 2 Bath, Large Terrace-2,000 Total SF-\$475,000